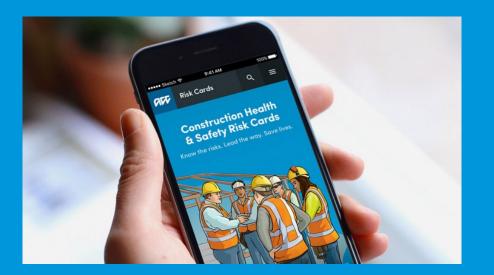

## riskcards.acc.co.nz

Copyright (c) ACC

Digital Risk Cards

ACC launched the digital version of the Constructions Health & Safety Risk Cards at the end of 2017.

We have begun phasing out the hard copies of the risk cards and will not be printing more copies.

The digital risk cards are available as a web-app, suitable for desktops, tablets and mobile phones.

The cards are co-branded product with WorkSafe NZ.

You can find the risk cards at riskcards.acc.co.nz.